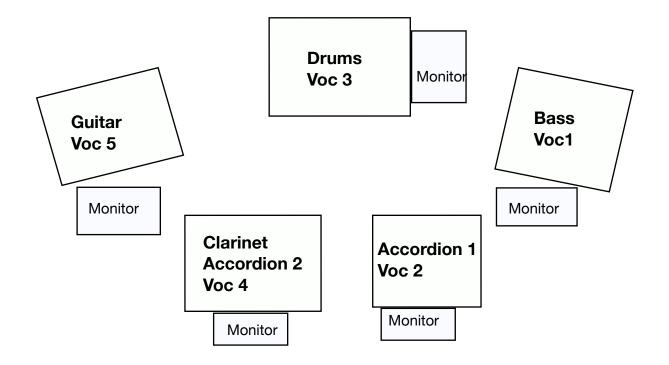

|                |
| 8       | OH R                | condenser   |                |
| 9       | Bass                | DI          |                |
| 10      | Electric-Guitar     | mic for amp |                |
| 11      | Accordion 1         | own mic     |                |
| 12      | Accordion 2         | DI          |                |
| 13      | Clarinet            | own pickup  | Phantom        |
| 14      | Voc 1 (Bass)        | dynamic     | Backing        |
| 15      | Voc 2 (Accordion 1) | dynamic     | Lead           |
| 16      | Voc 3 (Drums)       | dynamic     | Backing        |
| 17      | Voc 4 (Clarinet)    | dynamic     | Backing        |
| 18      | Voc 5 (Guitar)      | dynamic     | Backing        |

Accordion 1 and clarinet use a wireless-system

## Stageplan